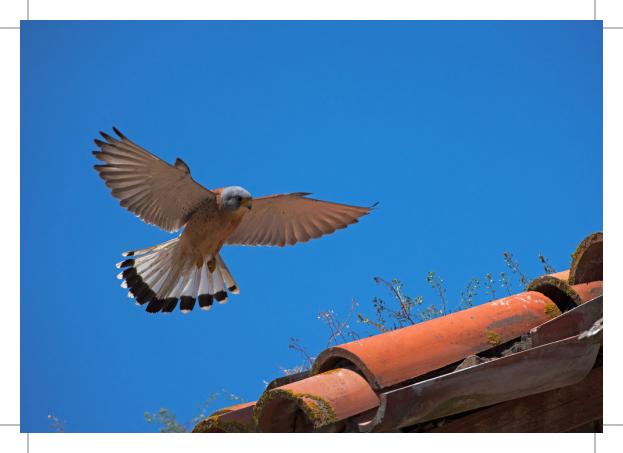

## LIFE FALKON Target species

The LIFE Falkon Project targets the Lesser Kestrel, a trans-trans-Saharan migratory raptor which mainly breeds in Mediterranean countries. This species suffered a dramatic population decline during the last century, due to changes in farming practices and climate change.