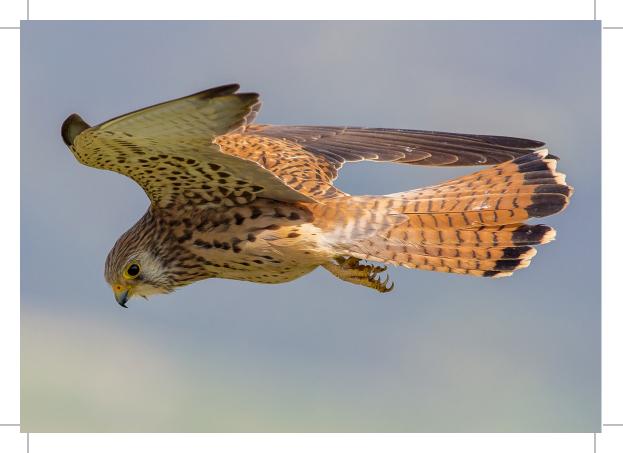

## LIFE FALKON Target species

The LIFE Falkon Project targets the Lesser Kestrel, a trans-trans-Saharan migratory raptor which mainly breeds in Mediterranean countries. This species suffered a dramatic population decline during the last century, due to changes in farming practices and climate change.